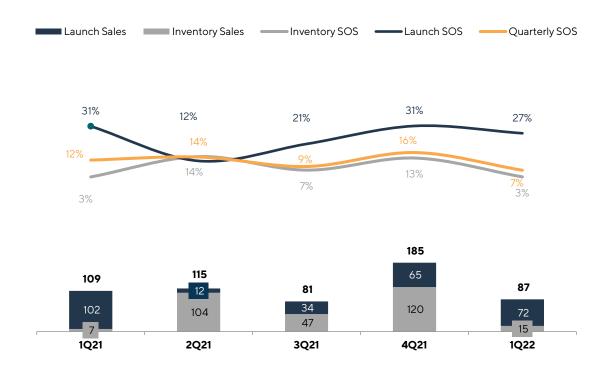

### **Gross and Net Sales**

In the first quarter of 2022, gross and net current sales totaled respectively R\$ 120 million (% Melnick) and R\$ 87 million (% Melnick), as shown below:

| (R\$ million, % Melnick) | 1Q21 | 2Q21 | 3Q21 | 4Q21 | 1Q22 |
|--------------------------|------|------|------|------|------|
| Gross Sales              | 135  | 156  | 108  | 217  | 120  |
| Inventory                | 33   | 144  | 74   | 152  | 48   |
| Launches                 | 102  | 12   | 34   | 65   | 72   |
| Current cancellations    | -26  | -41  | -27  | -32  | -34  |
| Current net sales        | 109  | 115  | 81   | 185  | 87   |

Below we show the sales speeds track record in the last five quarters.

The launches SoS was 27% in 1Q22.