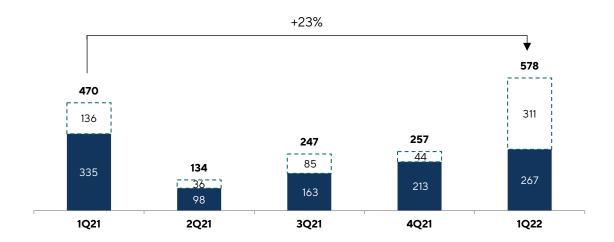

## LAUNCHES IN 1Q22 TOTALED R\$ 578 MILLION (R\$ 267 MILLION % MELNICK), WITH SoS OF 27%.

#### Launches

In the first quarter of 2022, three projects were launched with PSV of R\$ 578,5 million (R\$ 267,3 million % Melnick).

| Projects                  | Business | Gross PSV <sup>1</sup><br>(R\$ ´000) | Net PSV <sup>2</sup><br>(R\$ '000) | Melnick's PSV<br>(R\$ '000) | Usable<br>Area<br>(sq.m.)³ | Unit³ | Average<br>Unit Value<br>(R\$ '000) | Segment         |
|---------------------------|----------|--------------------------------------|------------------------------------|-----------------------------|----------------------------|-------|-------------------------------------|-----------------|
| Nilo Square - Residencial | R.E.     | 426,266                              | 402,822                            | 201,411                     | 16,435                     | 120   | 3,357                               | Residencial     |
| Zen Concept Resort        | LOT      | 109,783                              | 51,289                             | 25,644                      | 196,297                    | 299   | 172                                 | Lot development |
| Open Protásio             | R. E.    | 42,400                               | 40,280                             | 40,280                      | 2,821                      | 160   | 252                                 | Residencial     |
| Total                     |          | 578,450                              | 494,390                            | 267,335                     | 215,553                    | 579   | 854                                 |                 |