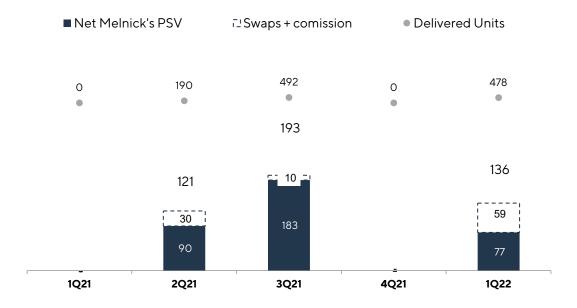

#### Deliveries4

In the first quarter of 2022, two projects were delivered with a PSV of R\$ 136,4 million (R\$ 77,1 million % Melnick).

| Projects      | Business | Gross PSV <sup>1</sup><br>(R\$ ´000) | Net PSV <sup>2</sup><br>(R\$´000) | Melnick's PSV<br>(R\$ '000) | Usable Area <sup>3</sup><br>(sq.m.) | Unit <sup>3</sup> | Average Unit Value<br>(R\$ '000) | Segment         |
|---------------|----------|--------------------------------------|-----------------------------------|-----------------------------|-------------------------------------|-------------------|----------------------------------|-----------------|
| Vivio Lindóia | R.E.     | 58,32                                | 45,541                            | 45,541                      | 9,257                               | 133               | 342                              | Residencial     |
| Sunset        | LOT      | 78,152                               | 52,721                            | 31,663                      | 98,718                              | 345               | 153                              | Lot development |
| Total         |          | 136,472                              | 98,262                            | 77,174                      | 107,975                             | 478               | 206                              |                 |