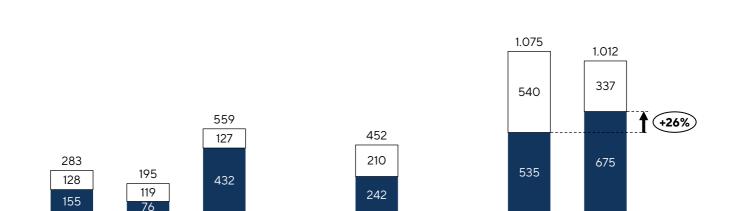

# In the year, launches % Melnick totaled R\$ 675 million, a 26% growth in comparison with 2022.

#### Launches

In 3Q22, we launched three developments, totaling R\$ 452.3 million in gross PSV (R\$ 242.3 million % Melnick), totaling R\$ 1.0 billion in gross PSV in the year (R\$ 674.6 million % Melnick).

| Project                      | Business<br>unit | PSV<br>100%¹<br>(R\$'000) | PSV Melnick²<br>(R\$ '000) | Usable<br>area³<br>(m2) | Unit <sup>3</sup> | Average<br>Value/Unit<br>(R\$´000) | Segment           |
|------------------------------|------------------|---------------------------|----------------------------|-------------------------|-------------------|------------------------------------|-------------------|
| 1Q23                         |                  | 559,369                   | 432,287                    | 33,227                  | 452               | 1,028                              |                   |
| Grand Park Moinhos - Phase 2 | INC              | 61,289                    | 54,361                     | 7,467                   | 114               | 477                                | Residential       |
| Cidade Nilo                  | INC              | 429,334                   | 345,443                    | 18,205                  | 56                | 6,169                              | Residential       |
| Nilo Square Hotel            | INC              | 68,746                    | 32,483                     | 7,555                   | 282               | 230                                | Hotel             |
| 3Q23                         |                  | 452,331                   | 242.272                    | 71,863                  | 454               | 807                                |                   |
| Go Bom Fim                   | INC              | 153,599                   | 88,609                     | 9,990                   | 266               | 512                                | Residential       |
| Casa Moinhos                 | INC              | 198,392                   | 130,334                    | 6,209                   | 16                | 8,146                              | Residential       |
| The Garden - Phase 3         | LOT              | 100,340                   | 23,329                     | 55,663                  | 172               | 583                                | Urban Development |
| Total                        |                  | 1.011.700                 | 674.559                    | 105.089                 | 906               | 918                                |                   |

<sup>&</sup>lt;sup>1</sup> PSV of physical swap and sales commissions, gross.

3023

Gross PSV<sup>1</sup> Net PSV<sup>2</sup>

9M22

9M23

4Q22

3022

1Q23

2Q23

<sup>&</sup>lt;sup>2</sup> PSV of physical swap and sales commissions, net.

<sup>&</sup>lt;sup>3</sup> Physical swap, net.