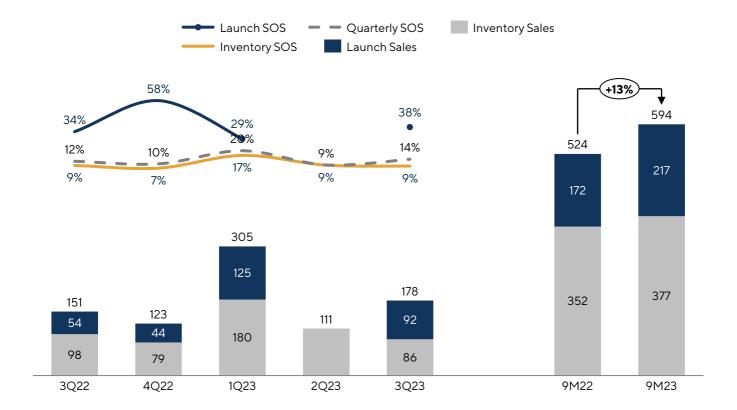

## **Gross and net sales**

In 3Q23, current gross and net sales totaled R\$ 211 million and R\$ 178 million (% Melnick), respectively. In the year, current gross and net sales totaled R\$ 681 million and R\$ 594 million (% Melnick) respectively, a 13% growth, as follows:

| Sales breakdown<br>(R\$ million, % Melnick) | 3Q22 | 4Q22 | 1Q23 | 2Q23 | 3Q23 |
|---------------------------------------------|------|------|------|------|------|
| Gross Sales                                 | 184  | 166  | 341  | 129  | 211  |
| Inventory                                   | 130  | 122  | 216  | 129  | 119  |
| Launches                                    | 54   | 44   | 125  | -    | 92   |
| Current cancellations                       | -32  | -43  | -36  | -18  | -33  |
| Current net sales                           | 151  | 123  | 305  | 111  | 178  |

Below is the evolution of our sales velocity in the latest five quarters.

Sales over inventory (SoS) for launches was at 38%, average SoS was at 14%, and SoS for inventory was at 9%.