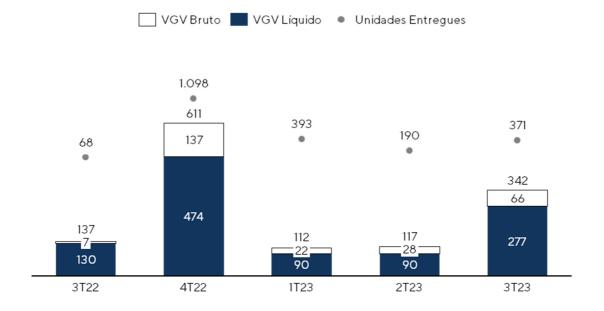

#### **Deliveries**<sup>3</sup>

In 3Q23, we delivered three projects, totaling R\$ 342.3 million in gross PSV (R\$ 276.7 million % Melnick): We had R\$ 571.1 million in gross PSV in the year (R\$ 455.8 million % Melnick), as follows:

| Project                      | Business<br>unit | PSV 100% <sup>1</sup><br>(R\$ '000) | PSV<br>Melnick²<br>(R\$′000) | Usable<br>area²<br>(m²) | Unit³ | Average<br>Value/Unit<br>(R\$ ′000) | Segment           |
|------------------------------|------------------|-------------------------------------|------------------------------|-------------------------|-------|-------------------------------------|-------------------|
| 1Q23                         |                  | 111,658                             | 89,548                       | 14,642                  | 393   | 228                                 |                   |
| GO24                         | INC              | 69,763                              | 49,716                       | 4,062                   | 153   | 342                                 | Residential       |
| Open Canoas Centro - Phase 2 | INC              | 41,895                              | 39,832                       | 10,580                  | 240   | 153                                 | Open              |
| 2Q23                         |                  | 117,158                             | 89,599                       | 12,628                  | 190   | 472                                 |                   |
| Grand Park Lindóia - Phase 3 | INC              | 117,158                             | 89,599                       | 12,628                  | 190   | 472                                 | Residential       |
| 3Q23                         |                  | 342,333                             | 276,667                      | 115,332                 | 371   | 824                                 |                   |
| Casa Viva                    | LOT              | 77,721                              | 43,582                       | 105,957                 | 332   | 219                                 | Urban Development |
| Casa Vista                   | INC              | 86,473                              | 63,852                       | 4,785                   | 16    | 3,991                               | Residential       |
| Teená                        | INC              | 178,139                             | 169,233                      | 4,590                   | 23    | 7,358                               | Residential       |
| Total                        |                  | 571,149                             | 455,814                      | 142,602                 | 954   | 508                                 |                   |

<sup>&</sup>lt;sup>1</sup>PSV of physical swap and sales commissions, gross.

<sup>&</sup>lt;sup>3</sup> Value considering the selling prices at the time of launch.