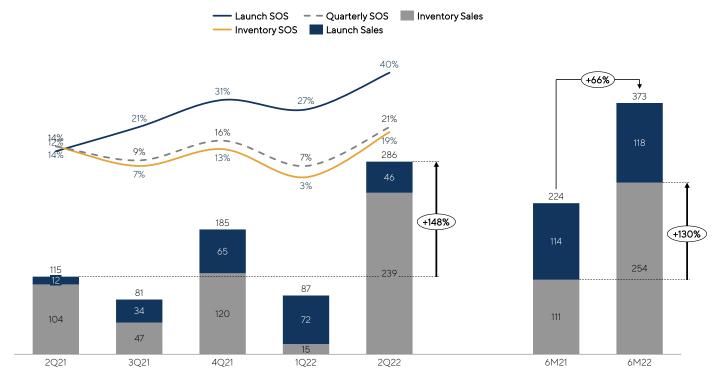

#### **Gross and Net Sales**

In the second quarter of 2022, gross and net sales totaled respectively R\$ 325 million (%Melnick) and R\$ 286 million (%Melnick), an increase of 148% in the quarter and 66% in the year, as shown below:

| Sales breakdown<br>(BRL million, % Melnick) | 2Q21 | 3Q21 | 4Q21 | 1Q22 | 2Q22 |
|---------------------------------------------|------|------|------|------|------|
| Gross Sales                                 | 156  | 108  | 217  | 120  | 325  |
| Inventory                                   | 144  | 74   | 152  | 48   | 279  |
| Launches                                    | 12   | 34   | 65   | 72   | 46   |
| Current cancellations                       | (41) | (27) | (32) | (34) | (39) |
| Net Sales                                   | 115  | 81   | 185  | 87   | 286  |

Below is the evolution of sales speed in the latest five quarters.

#### The launches SOS of 40% and the average SOS of 21%.

In 2Q22 we held Melnick Day, the biggest sales event in Rio Grande do Sul. The event mobilized employees, 36 real estate agencies, 1800 brokers, and 580 customers were served.