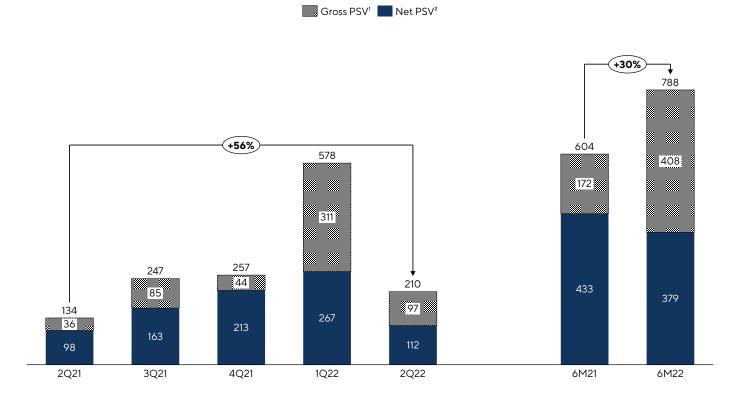

#### Launches

In the second quarter of 2022, two projects were launched with gross PSV of R\$ 209,5 million (R\$ 112,3 million % Melnick); representing a growth of 56% in the quarter and 30% I the semester.

| Projects                  | Business | Gross PSV¹<br>(R\$ ′000) | Melnick's PSV²<br>(R\$ '000) | Usable Area³<br>(m2) | Untd.³ | Average Unit Value<br>(R\$ '000) | Segment         |
|---------------------------|----------|--------------------------|------------------------------|----------------------|--------|----------------------------------|-----------------|
| 1Q22                      |          | 578,450                  | 267,335                      | 117,517              | 579    | 854                              |                 |
| Nilo Square - Residencial | R.E.     | 426,266                  | 201,411                      | 23,864               | 120    | 3.357                            | Residencial     |
| Zen Concept Resort        | LOT      | 109,783                  | 25,644                       | 86,370               | 299    | 172                              | Lot development |
| Open Protásio             | R.E.     | 42,400                   | 40,280                       | 7,283                | 160    | 252                              | Residencial     |
| 2Q22                      |          | 209,510                  | 112,340                      | 16,193               | 435    | 467                              |                 |
| Nilo Square - Mix         | R.E      | 181,558                  | 85,786                       | 9,139                | 275    | 641                              | Mixed use       |
| Open Canoas - F3          | R.E.     | 27,952                   | 26,554                       | 7,054                | 160    | 166                              | Residencial     |
| Total                     |          | 787,960                  | 379,675                      | 133,710              | 1,014  | 688                              |                 |