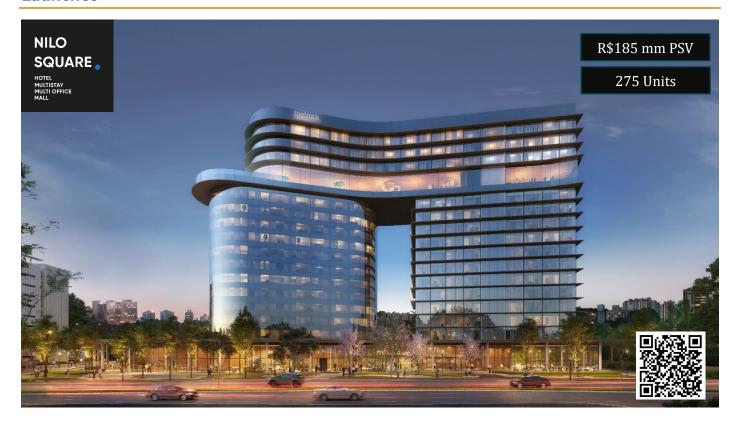

| Projects                  | Business | Gross PSV¹<br>(R\$ ′000) | Melnick's PSV²<br>(R\$ '000) | Usable Area³<br>(m2) | Untd.³ | Average Unit Value<br>(R\$ '000) | Segment         |
|---------------------------|----------|--------------------------|------------------------------|----------------------|--------|----------------------------------|-----------------|
| 1Q22                      |          | 578,450                  | 267,335                      | 117,517              | 579    | 854                              |                 |
| Nilo Square - Residencial | R.E.     | 426,266                  | 201,411                      | 23,864               | 120    | 3.357                            | Residencial     |
| Zen Concept Resort        | LOT      | 109,783                  | 25,644                       | 86,370               | 299    | 172                              | Lot development |
| Open Protásio             | R.E.     | 42,400                   | 40,280                       | 7,283                | 160    | 252                              | Residencial     |
| 2Q22                      |          | 209,510                  | 112,340                      | 16,193               | 435    | 467                              |                 |
| Nilo Square - Mix         | R.E      | 181,558                  | 85,786                       | 9,139                | 275    | 641                              | Mixed use       |
| Open Canoas - F3          | R.E.     | 27,952                   | 26,554                       | 7,054                | 160    | 166                              | Residencial     |
| Total                     |          | 787,960                  | 379,675                      | 133,710              | 1,014  | 688                              |                 |