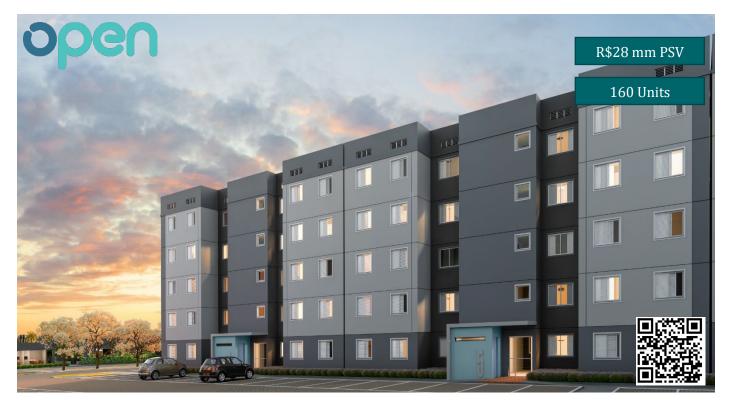

| Projects                  | Business | Gross PSV¹<br>(R\$ ′000) | Melnick's PSV²<br>(R\$ '000) | Usable Area³<br>(m2) | Untd.³ | Average Unit Value<br>(R\$ '000) | Segment         |
|---------------------------|----------|--------------------------|------------------------------|----------------------|--------|----------------------------------|-----------------|
| 1Q22                      |          | 578,450                  | 267,335                      | 117,517              | 579    | 854                              |                 |
| Nilo Square - Residencial | R.E.     | 426,266                  | 201,411                      | 23,864               | 120    | 3.357                            | Residencial     |
| Zen Concept Resort        | LOT      | 109,783                  | 25,644                       | 86,370               | 299    | 172                              | Lot development |
| Open Protásio             | R.E.     | 42,400                   | 40,280                       | 7,283                | 160    | 252                              | Residencial     |
| 2Q22                      |          | 209,510                  | 112,340                      | 16,193               | 435    | 467                              |                 |
| Nilo Square - Mix         | R.E      | 181,558                  | 85,786                       | 9,139                | 275    | 641                              | Mixed use       |
| Open Canoas - F3          | R.E.     | 27,952                   | 26,554                       | 7,054                | 160    | 166                              | Residencial     |
| Total                     |          | 787,960                  | 379,675                      | 133,710              | 1,014  | 688                              |                 |