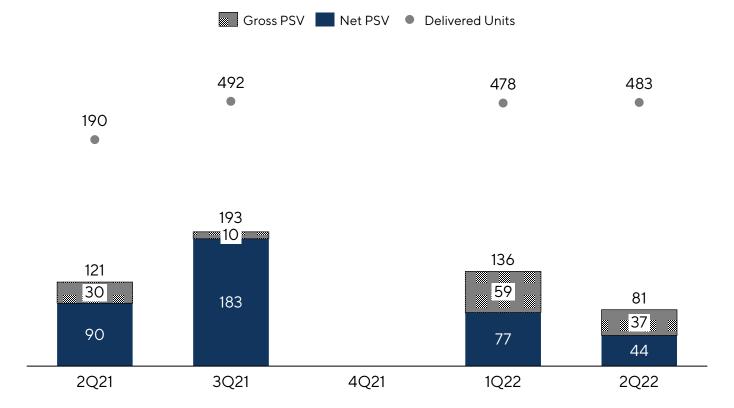

#### **Deliveries**

In the second quarter of 2022, two projects were delivered with a gross PSV of R\$ 81,1 million (44,0 million %Melnick)

| Projects                    | Business | Gross PSV¹<br>(R\$ ′000) | Melnick's PSV<br>(R\$ '000) | Usable Area²<br>(sq.m.) | Unit.² | Average Unit Value<br>Unidade (R\$ '000) | Segment         |
|-----------------------------|----------|--------------------------|-----------------------------|-------------------------|--------|------------------------------------------|-----------------|
| 1Q22                        |          | 136.472                  | 77.174                      | 107.975                 | 478    | 206                                      |                 |
| Vivio Lindóia               | R.E.     | 58.320                   | 45.541                      | 9.257                   | 133    | 342                                      | Residencial     |
| Sunset                      | LOT      | 78.152                   | 31.663                      | 98.718                  | 345    | 153                                      | Lot development |
| 2Q22                        |          | 81.130                   | 44.018                      | 110.433                 | 483    | 122                                      |                 |
| Open Canoas Centro - Fase 1 | R.E.     | 34.940                   | 33.193                      | 8.817                   | 200    | 166                                      | Residencial     |
| Central Park Passo Fundo    | LOT      | 46.190                   | 10.825                      | 101.616                 | 283    | 91                                       | Lot development |
| Total                       |          | 217.602                  | 121.192                     | 218.408                 | 961    | 164                                      |                 |