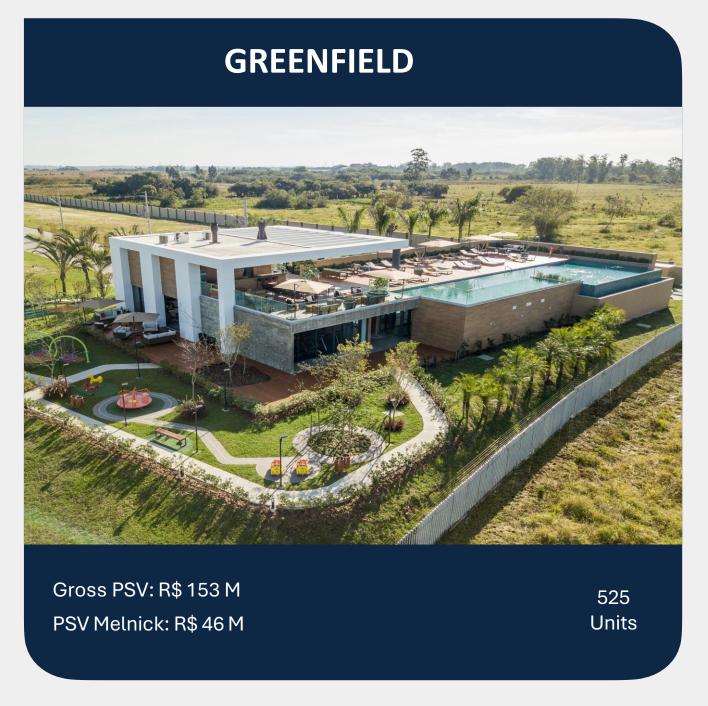

| Project                 | Business<br>Unit | PSV 100%<br>(R\$ '000) | PSV Melnick <sup>2</sup><br>(R\$ '000) | Usable area<br>(m2) | Unit. <sup>3</sup> | Average Value<br>Unit (R\$ '000) | Segment         |
|-------------------------|------------------|------------------------|----------------------------------------|---------------------|--------------------|----------------------------------|-----------------|
| 1Q24                    |                  | 673,605                | 617,161                                | 37,828              | 164                | 3,763                            |                 |
| High Garden Rio Branco  | INC              | 241,158                | 226,682                                | 18,750              | 130                | 1,744                            | Residential     |
| Zayt                    | INC              | 432,447                | 390,472                                | 19,078              | 34                 | 11,484                           | Residential     |
| 2Q24                    |                  | -                      | -                                      | -                   | -                  | -                                |                 |
| 3Q24                    |                  | 325,975                | 225,336                                | 28,952              | 467                | 568                              |                 |
| Grand Park Moinhos   F3 | INC              | 63,043                 | 48,131                                 | 7,658               | 114                | 422                              | Residential     |
| GO Moinhos              | INC              | 112,372                | 101,232                                | 7,473               | 158                | 641                              | Residential     |
| Yofi                    | INC              | 107,832                | 40,067                                 | 7,736               | 52                 | 1,541                            | Residential     |
| Open Alto Ipiranga      | INC              | 42,728                 | 35,936                                 | 6,085               | 143                | 251                              | Residential     |
| 4Q24                    |                  | 477,783                | 215,810                                | 245,750             | 943                | 2,033                            |                 |
| Jazz Nova York          | INC              | 122,052                | 106,526                                | 7,661               | 61                 | 1,487                            | Residential     |
| Greenfield              | LOT              | 153,112                | 46,278                                 | 141,589             | 525                | 292                              | Lot Development |
| Península               | LOT              | 202,619                | 63,006                                 | 96,500              | 357                | 254                              | Lot Development |
| Total                   |                  | 1.477,363              | 1.058,337                              | 312,530             | 1,574              | 2,219                            |                 |