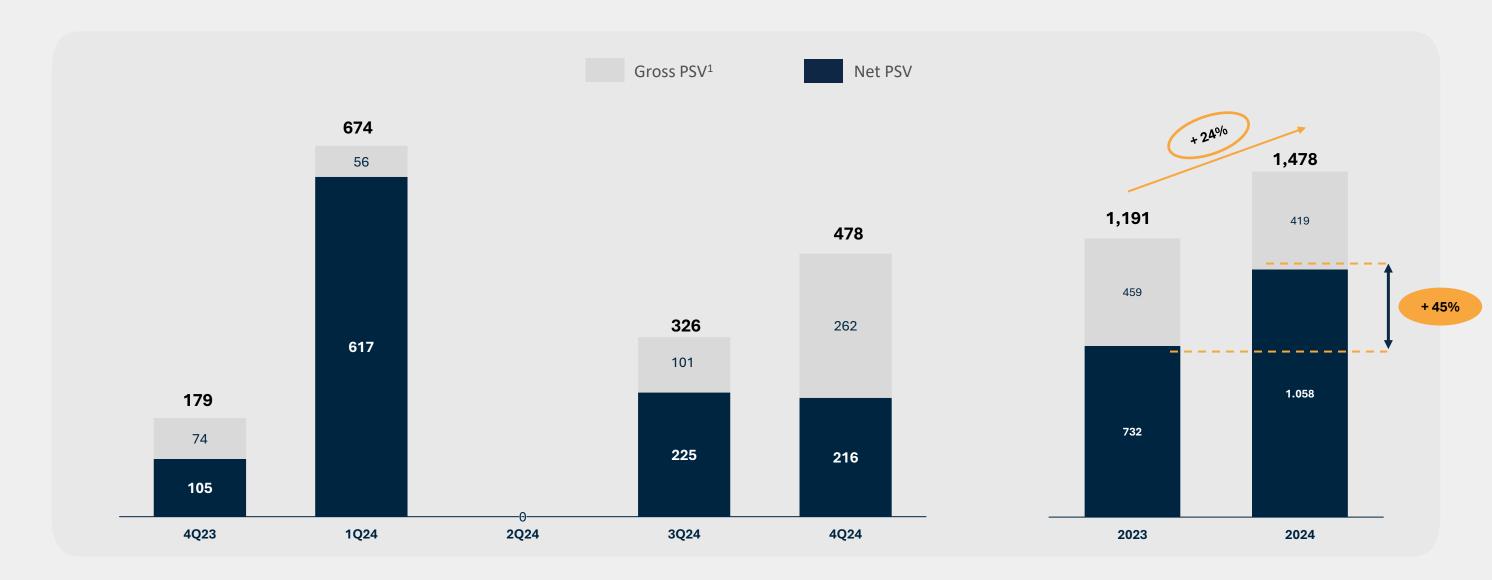

# LAUNCHES

In the fourth quarter of 2024, three launches were carried out with a total of R\$ 478 million in Gross PSV, of which R\$ 216 million corresponded to (% Melnick);

Year-to-date, the launches represented a total of R\$ 1.5 billion in Gross PSV, with R\$ 1.1 billion corresponding to (% Melnick), showing a 45% growth in Melnick's GSV compared to the previous year.

| Project                 | Business<br>Unit | PSV 100%<br>(R\$ '000) | PSV Melnick <sup>2</sup><br>(R\$ '000) | Usable area<br>(m2) | Unit. <sup>3</sup> | Average Value<br>Unit (R\$ '000) | Segment         |
|-------------------------|------------------|------------------------|----------------------------------------|---------------------|--------------------|----------------------------------|-----------------|
| 1Q24                    |                  | 673,605                | 617,161                                | 37,828              | 164                | 3,763                            |                 |
| High Garden Rio Branco  | INC              | 241,158                | 226,682                                | 18,750              | 130                | 1,744                            | Residential     |
| Zayt                    | INC              | 432,447                | 390,472                                | 19,078              | 34                 | 11,484                           | Residential     |
| 2Q24                    |                  | -                      | -                                      | -                   | -                  | -                                |                 |
| 3Q24                    |                  | 325,975                | 225,336                                | 28,952              | 467                | 568                              |                 |
| Grand Park Moinhos   F3 | INC              | 63,043                 | 48,131                                 | 7,658               | 114                | 422                              | Residential     |
| GO Moinhos              | INC              | 112,372                | 101,232                                | 7,473               | 158                | 641                              | Residential     |
| Yofi                    | INC              | 107,832                | 40,067                                 | 7,736               | 52                 | 1,541                            | Residential     |
| Open Alto Ipiranga      | INC              | 42,728                 | 35,936                                 | 6,085               | 143                | 251                              | Residential     |
| 4Q24                    |                  | 477,783                | 215,810                                | 245,750             | 943                | 2,033                            |                 |
| Jazz Nova York          | INC              | 122,052                | 106,526                                | 7,661               | 61                 | 1,487                            | Residential     |
| Greenfield              | LOT              | 153,112                | 46,278                                 | 141,589             | 525                | 292                              | Lot Development |
| Península               | LOT              | 202,619                | 63,006                                 | 96,500              | 357                | 254                              | Lot Development |
| Total                   |                  | 1.477,363              | 1.058,337                              | 312,530             | 1,574              | 2,219                            |                 |