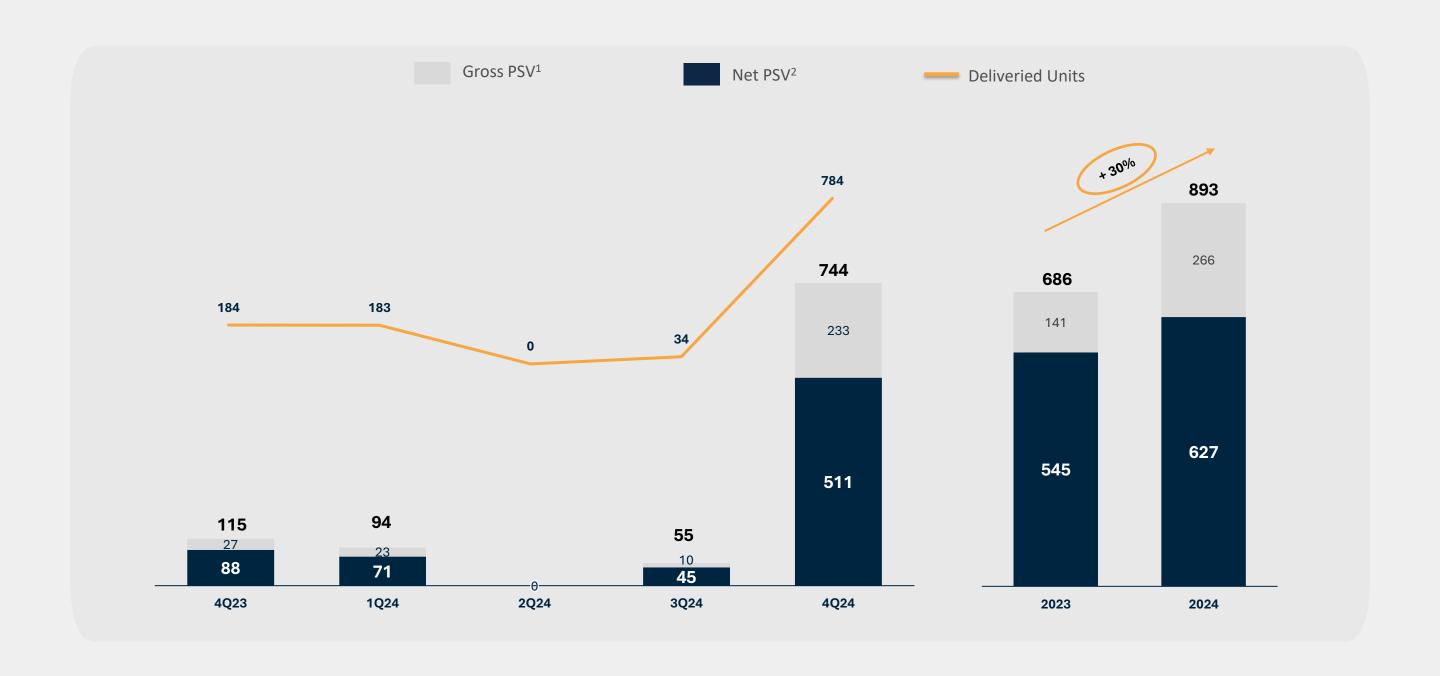

# DELIVERIES

In Q4 2024, we completed 5 deliveries, totaling R\$ 744 million in Gross PSV (R\$ 511 million in % Melnick), with 784 units;

Year-to-date, the deliveries totaled R\$ 893 million in Gross PSV (R\$ 627 million in % Melnick) and 1,001 units.

| Projects                 | Business<br>Unit | PSV 100% <sup>1</sup><br>(R\$ '000) | PSV Melnick²<br>(R\$ '000) | Usable area³<br>(m2) | Unit.³ | Average Va<br>Unit (R\$ '00 | Sagment         |
|--------------------------|------------------|-------------------------------------|----------------------------|----------------------|--------|-----------------------------|-----------------|
| 1Q24                     |                  | 93,933                              | 71,394                     | 6,634                | 183    | 390                         |                 |
| Go Rio Branco            | INC              | 93,933                              | 71,394                     | 6,634                | 183    | 390                         | Residential     |
| 2Q24                     |                  | -                                   | -                          | -                    | -      | -                           |                 |
| 3Q24                     |                  | 55,523                              | 45,119                     | 4,439                | 34     | 1,327                       |                 |
| Hillside                 | INC              | 55,523                              | 45,119                     | 4,439                | 34     | 1,327                       | Residential     |
| 4Q24                     |                  | 743,668                             | 510,957                    | 121,926              | 784    | 4,944                       |                 |
| Botanique                | INC              | 181,676                             | 130,346                    | 10,992               | 103    | 1,265                       | Residential     |
| Zen                      | LOT              | 109,783                             | 25,644                     | 86,370               | 299    | 172                         | Lot Development |
| Go Carlos Gomes          | INC              | 70,957                              | 64,061                     | 4,098                | 121    | 529                         | Residential     |
| Carlos Gomes Square – F1 | INC              | 290,563                             | 204,751                    | 13,647               | 82     | 2,497                       | Comercial       |
| Carlos Gomes Square – F2 | INC              | 90,689                              | 86,155                     | 6,819                | 179    | 481                         | Residential     |
| Total                    |                  | 893,124                             | 627,470                    | 132,999              | 1,001  | 2,220                       |                 |