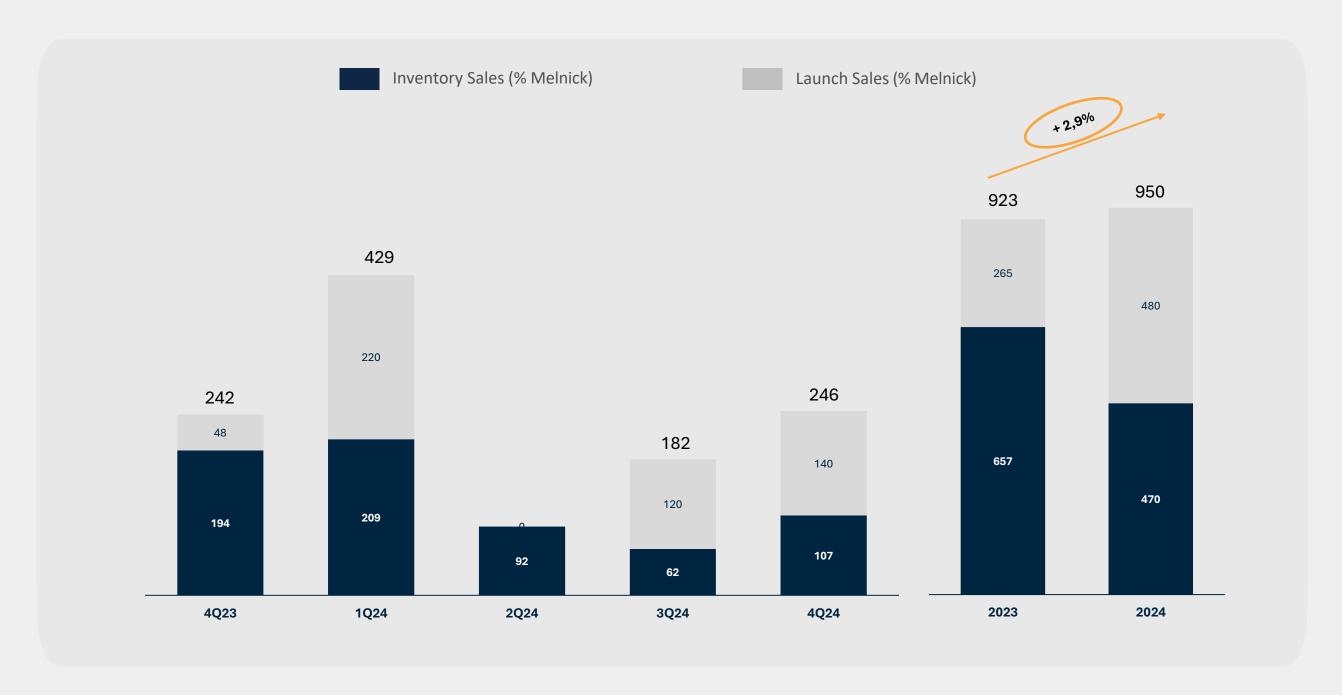

#### SALES

In the fourth quarter of 2024, the gross and net sales were R\$ 247 million and R\$ 197 million, respectively (% Melnick);

Year-to-date, the gross and net sales were R\$ 950 million and R\$ 798 million, respectively (% Melnick). Net sales remained at the same level as the previous year, despite an atypical second quarter due to the severe floods that occurred in the state.

| Sales breakdown  (R\$ million, % Melnick) | 4Q23 | 1Q24 | 2Q24 | 3Q24 | 4Q24 | 2023  | 2024  |
|-------------------------------------------|------|------|------|------|------|-------|-------|
| Inventory                                 | 193  | 209  | 92   | 62   | 107  | 657   | 470   |
| Launches                                  | 48   | 220  | -    | 120  | 140  | 265   | 480   |
| Current cancellations                     | (26) | (57) | (31) | (14) | (50) | (113) | (152) |
| Current net sales                         | 215  | 372  | 61   | 168  | 197  | 809   | 798   |