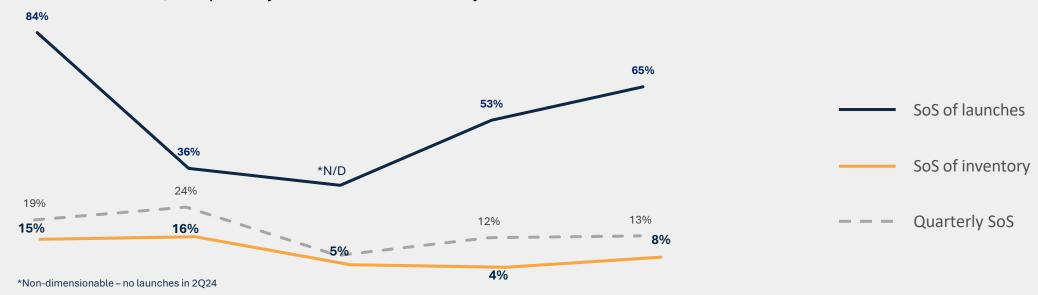

SoS of launch it was 64.8%, the quarterly SoS 12.7 % and inventory SoS 8.0%.

<sup>\*</sup> Unaudited managerial data, may be subject to changes.