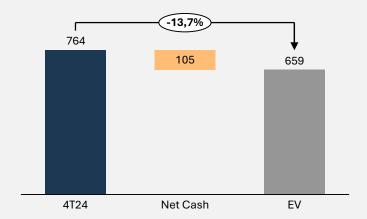

#### **Enterprise Value**

Due to the solid financial structure, at the end of 4Q24 our net cash position was R\$ 104.5 million, resulting in a 13.7% decrease on Enterprise Value.