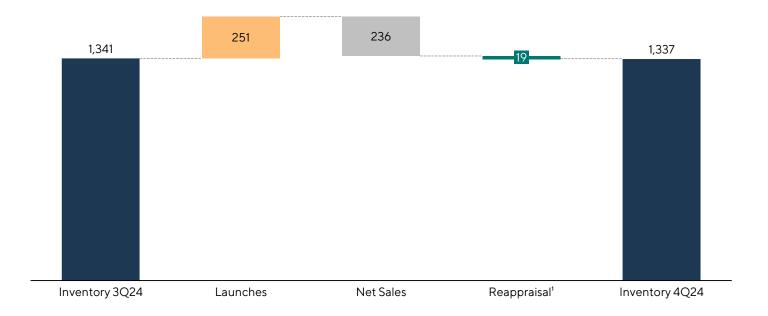

#### Launches

In the fourth quarter of 2024, we launched four developments totaling R\$ 521 million in gross PSV (R\$ 251 million % Melnick). In 2024, launches totaled R\$ 1.5 billion in gross PSV (R\$ 1.1 billion % Melnick), which translates into a 49% growth (% Melnick) in relation to the same period of the previous year. Launches in 2024 account for a 28% increase when compared to the volume launched in 2023.

#### **Gross and Net Sales**

In the fourth quarter of 2024, gross and net sales totaled, respectively, R\$ 285 million e R\$ 236 million (% Melnick). In 2024, gross and net sales totaled, respectively, R\$ 988 million e R\$ 837 million (% Melnick), which translates in a 3% increase in net sales when compared to the same period of the previous year.