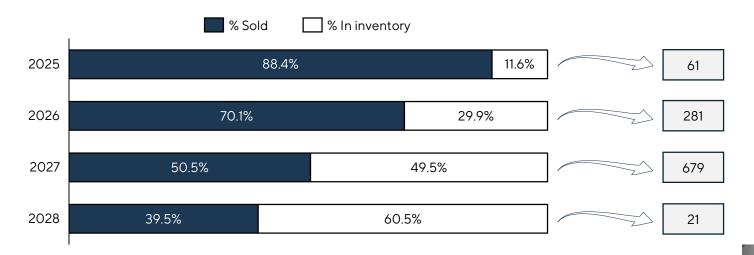

The delivery schedule is as follows:

Below is the percentage sold of projects separated by year of expected completion.

Table below shows the PSV of inventory broken down by year of launch:

| Launch     | Total Inventory<br>(R\$ '000) | Melnick Inventory<br>(R\$ '000) | Developments <sup>1</sup> | Units | % Units |
|------------|-------------------------------|---------------------------------|---------------------------|-------|---------|
| Until 2018 | 180,616                       | 174,351                         | 31                        | 621   | 31%     |
| 2019       | 38,851                        | 35,158                          | 8                         | 354   | 18%     |
| 2020       | 44,707                        | 44,665                          | 5                         | 48    | 2%      |
| 2021       | 85,739                        | 83,386                          | 8                         | 105   | 5%      |
| 2022       | 251,208                       | 152,801                         | 7                         | 269   | 14%     |
| 2023       | 317,987                       | 291,891                         | 7                         | 185   | 9%      |
| 2024       | 591,179                       | 554,970                         | 10                        | 406   | 20%     |
| Total      | 1,510,287                     | 1,337,221                       | 75                        | 1,988 | 100%    |