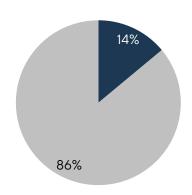

We currently have R\$ 2.9 billion in PSV (% Melnick) in land bank, consisting of 30 plots of land or phases, and 14% of our land bank already has projects approved, with R\$ 414 million (% Melnick) in potential PSV.

#### **Approved Land Bank**

Of the R\$ 2.9 billion in potential PSV (% Melnick), R\$ 414 million already have projects approved, accounting for 21% of the land bank.