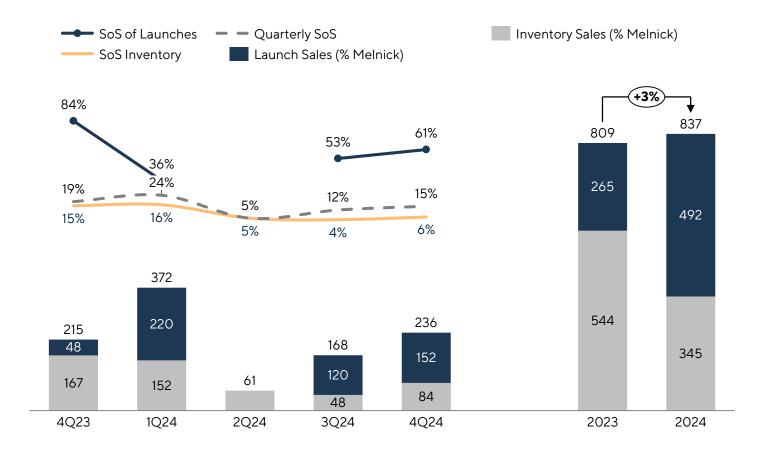

#### **Gross and Net Sales**

In the fourth quarter of 2024, gross and net sales totaled, respectively, R\$ 285 million e R\$ 236 million (% Melnick). In 2024, gross and net sales totaled, respectively, R\$ 988 million e R\$ 837 million (% Melnick), which translates in a 3% increase in net sales when compared to the same period of the previous year.

| Sales breakdown<br>(R\$ million, % Melnick) | 4Q23 | 1Q24 | 2Q24 | 3Q24 | 4Q24 | 2023 | 2024 |
|---------------------------------------------|------|------|------|------|------|------|------|
| Gross Sales                                 | 242  | 429  | 92   | 182  | 285  | 923  | 995  |
| Inventory                                   | 194  | 209  | 92   | 62   | 133  | 658  | 503  |
| Launches                                    | 48   | 220  | 0    | 120  | 152  | 265  | 492  |
| Current cancellations                       | -26  | -57  | -31  | -14  | -49  | -114 | -158 |
| Current net sales                           | 215  | 372  | 61   | 168  | 236  | 809  | 837  |

The evolution of sales velocity (SoS) in the last five quarters is as follows. In this quarter, SoS of launches was at 61%, average SoS was at 15%, and SoS of inventory was at 6%.