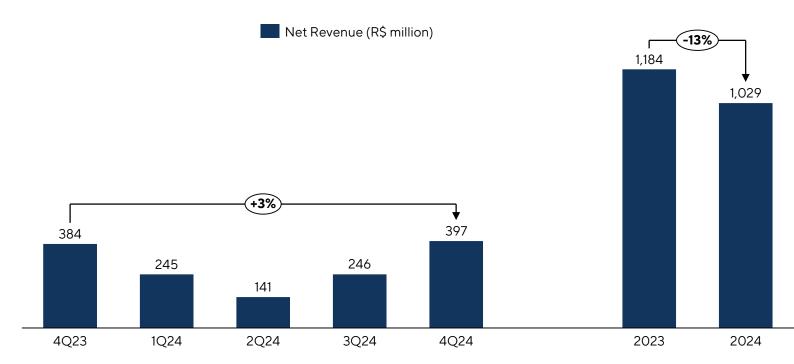

#### **Net Revenue**

In the fourth quarter of 2024, we had a net operating revenue of R\$ 397 million, a 3% increase when compared to 4Q23. In 2024, operating net revenue totaled R\$ 1,029 billion, a 13% decrease when compared to 2023.