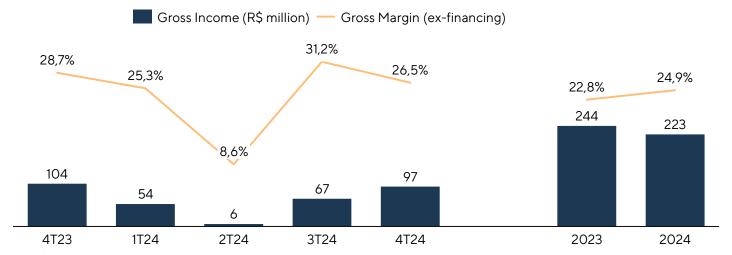

#### **Gross Income and Gross Margin**

In the fourth quarter, we had R\$ 97 million in gross income. Gross margin reached 26.5%, excluding effects of financial charges appropriated to cost. In 2024, gross margin totaled R\$ 223 million, and gross Margin reached 24.9%, excluding effects of financial charges appropriated to cost.