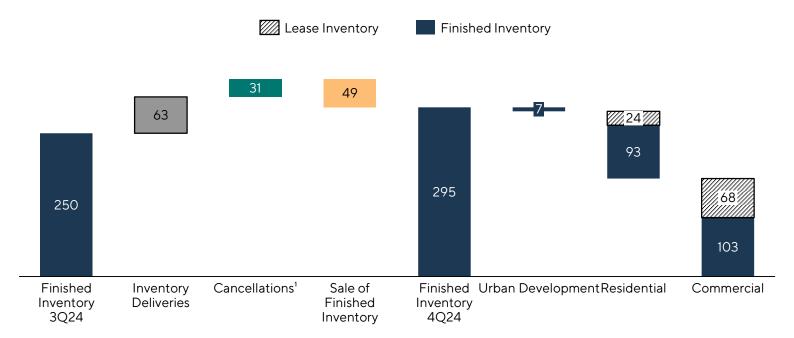

#### Finished Inventory (% Melnick)

As seen in the graph below, we sold R\$ 49 million (% Melnick) of finished inventory in 4Q24. We closed the year with R\$ 295 million in finished inventory.

Finished inventory is broken down as follows. We split the finished inventory into two groups, finished inventory for sale, which depends on business initiatives and efforts for the sale, and leased finished inventory, where we provide our customers with a lease model with a purchase option. In this model, units in inventory generate income for the portfolio through rentals, and if the lessee opts to exercise the purchase option, they can use the rent payments as part of the down payment.

| Ducinacounit     | Finished Inventory |       | Finished Inventory for Sale |       |         | Leased Finish Inventory |       |         |
|------------------|--------------------|-------|-----------------------------|-------|---------|-------------------------|-------|---------|
| Business unit    | (R\$ '000)         | Units | (R\$ '000)                  | Units | % Units | (R\$ '000)              | Units | % Units |
| Residential      | 117,073            | 173   | 92,883                      | 113   | 65%     | 24,190                  | 60    | 35%     |
| Lots Development | 7,076              | 151   | 7,076                       | 151   | 100%    | 0                       | 0     | 0%      |
| Commercial       | 171,070            | 529   | 102,880                     | 66    | 12%     | 68,190                  | 463   | 88%     |
| Total            | 295,219            | 853   | 202,840                     | 330   | 39%     | 92,379                  | 523   | 61%     |