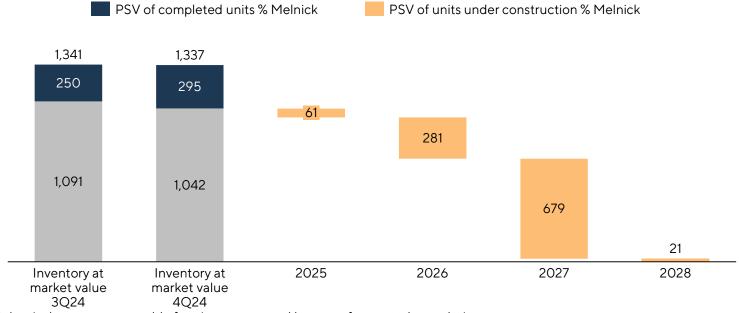

#### **Inventory**

We closed 4Q24 with R\$ 1,337.2 million in inventory (% Melnick), as follows:

| Year of expected completion | Total Inventory<br>(R\$ '000) | Melnick Inventory<br>(R\$ '000) | % Value | Units | % Units |
|-----------------------------|-------------------------------|---------------------------------|---------|-------|---------|
| Finished Inventory          | 302,144                       | 295,219                         | 22%     | 853   | 43%     |
| 2025                        | 90,932                        | 60,558                          | 5%      | 297   | 15%     |
| 2026                        | 377,098                       | 280,797                         | 21%     | 245   | 12%     |
| 2027                        | 718,815                       | 679,350                         | 51%     | 497   | 25%     |
| 2028                        | 21,297                        | 21,297                          | 2%      | 96    | 5%      |
| Total                       | 1,510,287                     | 1,337,221                       | 100%    | 1,988 | 100%    |

The delivery schedule is as follows:

Below is the percentage sold of projects separated by year of expected completion.

Table below shows the PSV of inventory broken down by year of launch:

| Launch     | Total Inventory<br>(R\$ '000) | Melnick Inventory<br>(R\$ '000) | Developments <sup>1</sup> | Units | % Units |
|------------|-------------------------------|---------------------------------|---------------------------|-------|---------|
| Until 2018 | 180,616                       | 174,351                         | 31                        | 621   | 31%     |
| 2019       | 38,851                        | 35,158                          | 8                         | 354   | 18%     |
| 2020       | 44,707                        | 44,665                          | 5                         | 48    | 2%      |
| 2021       | 85,739                        | 83,386                          | 8                         | 105   | 5%      |
| 2022       | 251,208                       | 152,801                         | 7                         | 269   | 14%     |
| 2023       | 317,987                       | 291,891                         | 7                         | 185   | 9%      |
| 2024       | 591,179                       | 554,970                         | 10                        | 406   | 20%     |
| Total      | 1,510,287                     | 1,337,221                       | 75                        | 1,988 | 100%    |