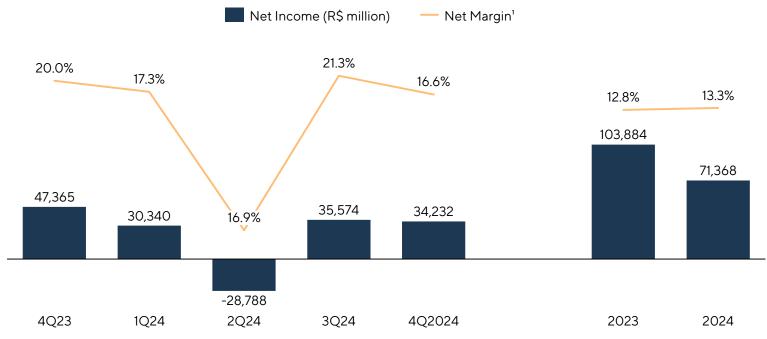

Net revenue totaled approximately R\$ 397.5 million in the quarter, and roughly R\$ 1.02 billion in 2024. Gross Income totaled R\$ 96.5 million in the quarter, with adjusted gross margin at 26.5%, and R\$ 223.5 million in 2024. Net Income totaled approximately R\$ 34.2 million in the quarter, with net margin<sup>2</sup> before minority interest at 16.6% and R\$ 71.4 million in the year.

#### **Net Income and Net Margin**

In the fourth quarter of 2024, net income totaled R\$ 34.2 million, and net margin before minorities' interest was at 16.6%. In 2024, net income and net margin¹ totaled R\$ 71.3 million and 13.3%, respectively.

Given that net income considers minorities' interest, net margin is also related to net income before minorities' interest.