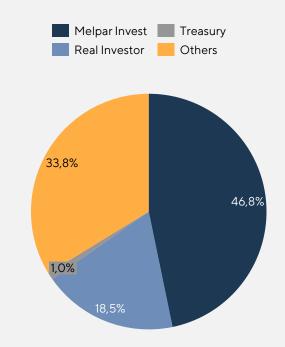

#### **Treasury Shares and Free Float**

On February 28, 2024, Melnick had 206,269,341 shares issued, of which 1,997,198 or 0.97% were held in treasury.

Melnick's free float, excluding treasury shares and shareholder shares, was 99.03% and 33.76% excluding shareholders with an ownership equal to or above 5%.