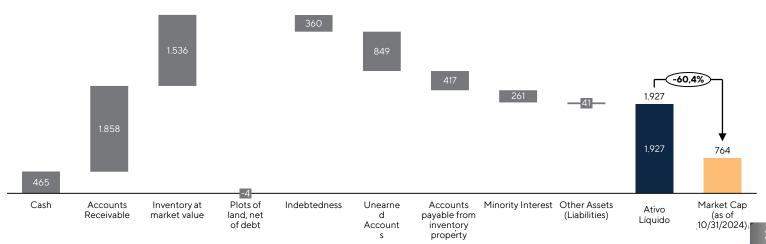

#### **Stock Market**

Melnick stock is traded on B3 under ticker MELK3. On February 28, 2025, Melnick's shares were quoted at R\$ 3.74, totaling a market value of R\$ 763.9 million, excluding shares held in treasury.

#### **Enterprise Value**

Due to the solid financial structure, at the end of 4Q24 our net cash position was R\$ 104.5 million, resulting in a 13.7% decrease on Enterprise Value.

## Annex 4 – NAV

| Net Assets                                                           | 12/31/2024 |
|----------------------------------------------------------------------|------------|
| Cash/Cash equivalents and financial investments                      | 464.811    |
| Loans, Financing and Debentures to be paid                           | (360.333)  |
| Net indebtedness                                                     | 104.478    |
| Accounts receivable from customers, on-balance                       | 1.116.659  |
| Accounts receivable from customers, off-balance                      | 1.256.175  |
| Advances from customers                                              | (437.020)  |
| Taxes on accounts receivable from customers                          | (77.433)   |
| Building obligations ref. sold properties                            | (848.897)  |
| Accounts receivable from customers, Net                              | 1.009.484  |
| Units in inventory at market value                                   | 1.528.087  |
| Provision for cancellations at market value                          | 72.224     |
| Taxes on sale of units in inventory                                  | (64.012)   |
| Estimated costs to be incurred on properties in inventory            | (419.703)  |
| Adjustment of costs to be incurred from phases already accounted for | 2.393      |
| Net inventory                                                        | 1.118.989  |
| Inventory of plots of land, on-balance                               | 186.755    |
| Debt from plots of land, on-balance                                  | (162.265)  |
| Debt from plots of land already launched                             | (28.840)   |
| Plots of land                                                        | (4.350)    |
| Minorities' interest (on-balance)                                    | (156.403)  |
| Minorities' interest (off-balance)                                   | (104.307)  |
| Minority Shareholders' Interest                                      | (260.710)  |
| Projects consolidated by equity method (on-balance)                  | 77.658     |
| Projects consolidated by equity method (off-balance)                 |            |
| Projects consolidated by equity method                               | 77.658     |
| Other assets                                                         | 70.776     |
| Other liabilities                                                    | (189.395)  |
| Other assets (liabilities)                                           | (118.619)  |
| Net assets                                                           | 1.926.931  |