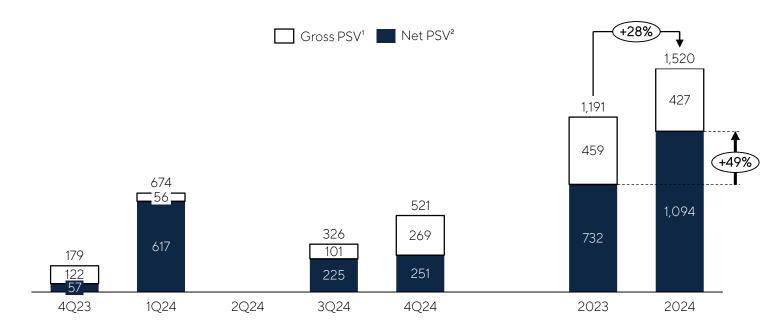

### **Message from Management**

It is with satisfaction that we present Melnick's results for 2024.

In 4Q2024, we launched four developments, totaling R\$ 520.5 million in PSV (R\$ 251.0 million % Melnick), with SoS at 61%. In 2024, we launched 10 developments, totaling R\$ 1.5 billion in PSV (R\$ 1.09 billion % Melnick), a 28% increase when compared to the volume launched in 2023 and 49% at % Melnick)

#### Launches

In the fourth quarter of 2024, we launched four developments totaling R\$ 521 million in gross PSV (R\$ 251 million % Melnick). In 2024, launches totaled R\$ 1.5 billion in gross PSV (R\$ 1.1 billion % Melnick), which translates into a 49% growth (% Melnick) in relation to the same period of the previous year. Launches in 2024 account for a 28% increase when compared to the volume launched in 2023.

| Development             | Business<br>unit | PSV 100% <sup>1</sup><br>(R\$ '000) | PSV Melnick <sup>2</sup><br>(R\$ '000) | Usable Area <sup>3</sup> (m2) | Unit <sup>4</sup> | Average Unit<br>Value (R\$ ′000) | Segment     |
|-------------------------|------------------|-------------------------------------|----------------------------------------|-------------------------------|-------------------|----------------------------------|-------------|
| 1Q2024                  |                  | 673,605                             | 617,161                                | 37,828                        | 164               | 3,763                            |             |
| High Garden Rio Branco  | INC              | 241,158                             | 226,689                                | 18,750                        | 130               | 1,744                            | Residential |
| Zayt                    | INC              | 432,447                             | 390,472                                | 19,078                        | 34                | 11,484                           | Residential |
| 2Q2024                  |                  | -                                   | -                                      | -                             | -                 | -                                |             |
| 3Q2024                  |                  | 325,975                             | 225,366                                | 28,952                        | 467               | 568                              |             |
| Grand Park Moinhos - F3 | INC              | 63,043                              | 48,131                                 | 7,658                         | 114               | 422                              | Residential |
| GO Moinhos              | INC              | 112,372                             | 101,232                                | 7,473                         | 158               | 641                              | Residential |
| Yofi                    | INC              | 107,832                             | 40,067                                 | 7,736                         | 52                | 1,541                            | Residential |
| Open Alto Ipiranga      | INC              | 42,728                              | 35,936                                 | 6,085                         | 143               | 251                              | Residential |
| 4Q2024                  |                  | 520,511                             | 251,033                                | 251,666                       | 1,082             | 460                              |             |
| Jazz Nova York          | INC              | 122,052                             | 106,526                                | 7,661                         | 61                | 1,746                            | Residential |
| Open Alto Ipiranga F2   | Open             | 42,728                              | 35,223                                 | 5,916                         | 139               | 253                              | Residential |
| Greenfield              | LOT              | 153,112                             | 46,278                                 | 141,589                       | 525               | 292                              | Residential |
| Península               | LOT              | 202,619                             | 63,006                                 | 96,500                        | 357               | 568                              | Residential |
| Total                   |                  | 1,520,091                           | 1,093,560                              | 318,447                       | 1,713             | 822                              |             |