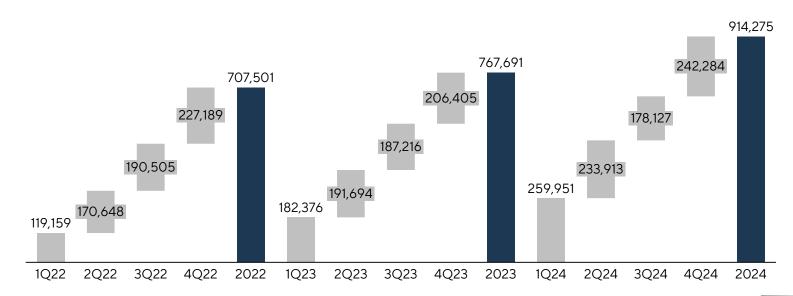

#### **Transfers and Receivables**

The process of transfers (mortgages to customers) remains the Company's focus given its importance for the cash flow. The following table shows total receivables from customers (units under construction and finished ones). We earned R\$ 242.3 million in the fourth quarter of 2024, and R\$ 914.3 million in 2024.

| R\$ '000                 | 1Q22 | 2Q22 | 3Q22 | 4Q22 | 1Q23 | 2Q23 | 3Q23 | 4Q23 | 1Q24 | 2Q24 | 3Q24 | 4Q24 |
|--------------------------|------|------|------|------|------|------|------|------|------|------|------|------|
| Units under construction | 88   | 130  | 142  | 190  | 163  | 137  | 95   | 134  | 197  | 159  | 131  | 137  |
| Units completed          | 31   | 40   | 49   | 37   | 19   | 55   | 92   | 72   | 63   | 75   | 47   | 106  |
| Total                    | 119  | 171  | 191  | 227  | 182  | 192  | 187  | 206  | 260  | 234  | 178  | 242  |