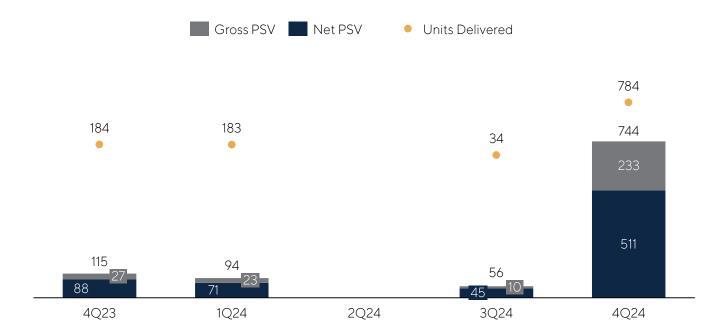

#### **Project Delivery and Execution**

In the fourth quarter of 2024, we delivered four developments, totaling R\$ 743.7 million in gross PSV (R\$ 510.9 million % Melnick) and 784 units delivered. In the year, we delivered 7 developments, totaling R\$ 893.1 million in gross PSV (R\$ 627.5 million % Melnick).

| Development           | Business<br>Unit | PSV 100% <sup>1</sup><br>(R\$ '000) | Melnick PSV²<br>(R\$ '000) | Usable Area³<br>(m2) | Unit³ | Average Unit<br>Price (R\$ '000) | Segment              |
|-----------------------|------------------|-------------------------------------|----------------------------|----------------------|-------|----------------------------------|----------------------|
| 1Q2024                |                  | 93,933                              | 71,394                     | 6,634                | 183   | 390                              |                      |
| GO Rio Branco         | INC              | 93,933                              | 71,394                     | 6,634                | 183   | 342                              | Residential          |
| 2Q2024                |                  | -                                   | -                          | -                    | -     | -                                |                      |
| 3Q2024                |                  | 55,523                              | 45,119                     | 4,439                | 34    | 1,327                            |                      |
| Hillside              | INC              | 55,523                              | 45,119                     | 4,439                | 34    | 1,327                            | Residential          |
| 4Q24                  |                  | 743,668                             | 510,957                    | 121,926              | 784   | 759                              |                      |
| Botanique             | INC              | 181,676                             | 130,346                    | 10,992               | 103   | 1,265                            | Residential          |
| Zen                   | LOT              | 109,783                             | 25,644                     | 86,370               | 299   | 367                              | Urban<br>Development |
| Go Carlos Gomes       | INC              | 70,957                              | 64,061                     | 4,098                | 121   | 529                              | Residential          |
| Carlos G. Square - F1 | INC              | 290,563                             | 204,751                    | 13,647               | 82    | 2,497                            | Commercial           |
| Carlos G. Square - F2 | INC              | 90,689                              | 86,155                     | 6,819                | 179   | 481                              | Residential          |
| Total                 |                  | 893,124                             | 627,470                    | 132,999              | 1,001 | 779                              |                      |